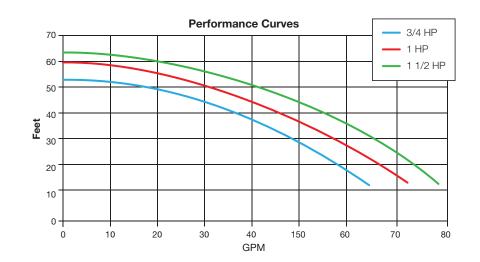

es:**

- ARGENTUM SELF-PRIMING, HIGH EFFICIENCY, PUMPS offer significant energy savings.
- Robust design and highest quality materials insure safe, long-lasting performance.
- Available 3/4 HP to 1 1/2 HP
- 1 1/2" Suction and discharge
- Easy to remove, transparent hair & lint pot cover for easy access
- The discharge can be rotated 90 degrees left or right in order to accommodate most filter installations
- Pump design allows easy access to internal parts.
- 1-year warranty

| Specifications |         |          |            |
|----------------|---------|----------|------------|
| HP             | Volts   | Amps     | Connection |
| 3/4            | 115     | 10       | 1-1/2      |
| 1              | 115     | 12       | 1-1/2      |
| 1 1/2          | 115/230 | 15.4/7.7 | 1-1/2      |



## **Technical Data Sheet**